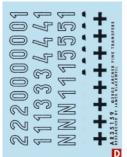

# PANTHER A MIX #5

AR35163

NEW With ZimEdge<sup>w</sup> for a realistic hand l stencil painted look on zimmerit

\$7.95

Leibstandarte "Adolf Hitler"

Builds vehicle shown. Includes color placement schematic with stowage and color information.