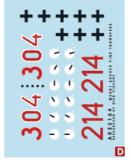

# **PANTHER A MIX #3**

AR35161

NEW With ZimEdge™ for a realistic hand l stencil painted look on zimmerit

\$5.95

Grossdeutschland and unknown Eastern Front Builds three vehicles with extras. Includes color placement schematic with stowage and color information