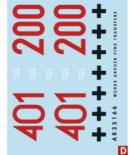

# PANTHER A MIX #4

AR35162

NEW with ZimEdge<sup>™</sup> for a realistic hand l stencil paimed look on zimmerit

\$6.95

Captured Russian and Totenkopf Builds three vehicles with extras. Includes color placement schematic with stowage and color