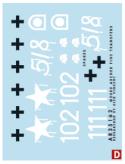

# **PANTHER A MIX #2**

AR35160

NEW With ZimEdge<sup>™</sup> for a realistic hand l stencil painted look on zimmerit

\$6.95

Wiking

Builds two vehicles with extras, Includes color placement schematic with stowage and color information